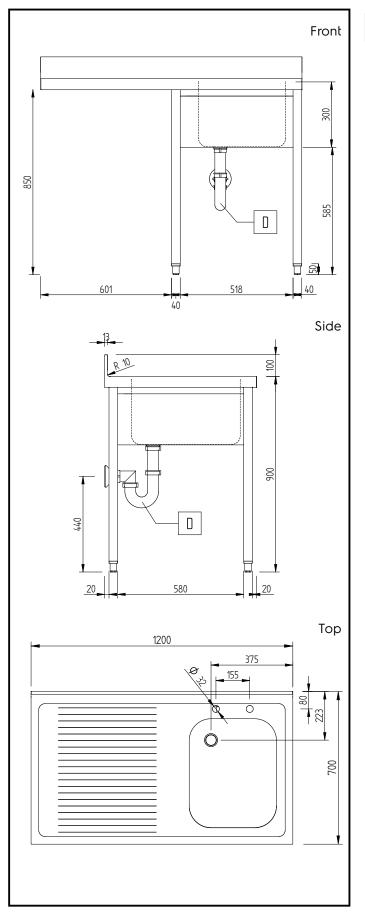

## Key Information:

| External dimensions, Width:  |              |
|------------------------------|--------------|
| 134124 (GLRISSPE)            | 1200 mm      |
| External dimensions, Depth:  | 700 mm       |
| External dimensions, Height: | 1000 mm      |
| Upstand Dimensions, Height:  | 100 mm       |
| Upstand Dimensions, Depth:   | 13 mm        |
| Upstand Dimensions, Radius:  | R=10         |
| Bowls number                 | 1            |
| Bowl dimensions              | 400X500XH250 |
| Worktop thickness:           | 50 mm        |
| Net weight:                  | 30 kg        |
|                              |              |