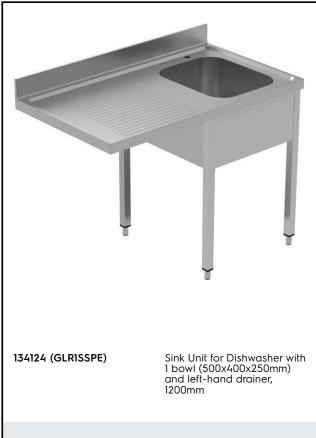

# Electrolux PROFESSIONAL

PLUS - Static Preparation 1200 mm Sink Unit for Dishwasher with 1 Bowl - Left Drain

## Key Information:

| External dimensions, Width:  |              |
|------------------------------|--------------|
| 134124 (GLRISSPE)            | 1200 mm      |
| External dimensions, Depth:  | 700 mm       |
| External dimensions, Height: | 1000 mm      |
| Upstand Dimensions, Height:  | 100 mm       |
| Upstand Dimensions, Depth:   | 13 mm        |
| Upstand Dimensions, Radius:  | R=10         |
| Bowls number                 | 1            |
| Bowl dimensions              | 400X500XH250 |
| Worktop thickness:           | 50 mm        |
| Net weight:                  | 30 kg        |
|                              |              |